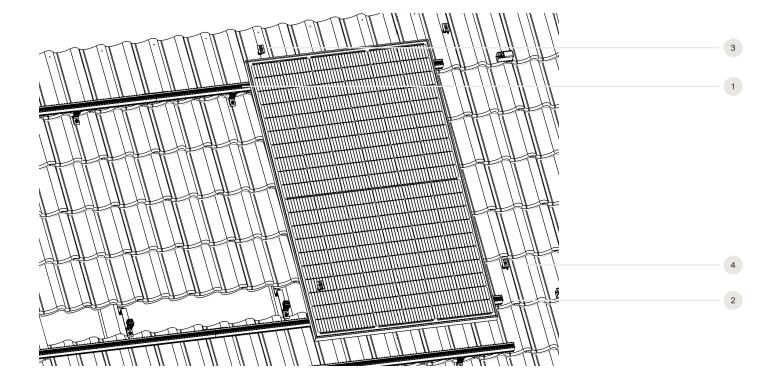

## System components

## Fastenings

|     | 3 | Middle clamp | M1.AR6(B)MC |
|-----|---|--------------|-------------|
| 6-9 | 4 | End clamp    | M1.AR6(B)EC |

## Hooks

| Adjustable aluminium hook (Suitable for tile width 31 to 47 mm)           | M2.AR6THX1    | Portrait or landscape installation |
|---------------------------------------------------------------------------|---------------|------------------------------------|
| Adjustable aluminium hook XL (Suitable for tile width 44 to 60 mm)        | M2.AR6THX1.XL | Portrait or landscape installation |
| Adjustable aluminium screw hook (Suitable for tile width 65.5 to 81.5 mm) | M2.AR6THSX1   | Portrait or landscape installation |
| Waveclip for corrugated roofs                                             | M2.AR6WC      | Landscape installation             |
| Universal L-Hook connector                                                | M2.AR6LHOOK   | Portrait or landscape installation |
| Bracket for standing seam roofs                                           | M2.AR6SSB     | Portrait or landscape installation |
| Steel roof hook #2 for tile roofs                                         | M2.AR6TH2     | Portrait installation              |
| Steel roof hook #4 for tile roofs                                         | M2.AR6TH4     | Landscape installation             |
| Steel roof hook #5 for slate roofs                                        | M2.AR6TH5     | Portrait installation              |
| Hangerbolt for steel purlins                                              | M2.AR6HBS     | Portrait or landscape installation |
| Hangerbolt for wooden purlins                                             | M2.AR6HBW     | Portrait or landscape installation |