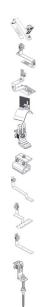

## System components

## Fastenings

|     | 3 | Middle clamp | M1.AR6(B)MC |
|-----|---|--------------|-------------|
| 6-9 | 4 | End clamp    | M1.AR6(B)EC |

## Hooks

| Adjustable aluminium hook (Suitable for tile width 31 to 47 mm)           | M2.AR6THX1    | Portrait or landscape installation |
|---------------------------------------------------------------------------|---------------|------------------------------------|
| Adjustable aluminium hook XL (Suitable for tile width 44 to 60 mm)        | M2.AR6THX1.XL | Portrait or landscape installation |
| Adjustable aluminium screw hook (Suitable for tile width 65.5 to 81.5 mm) | M2.AR6THSX1   | Portrait or landscape installation |
| Waveclip for corrugated roofs                                             | M2.AR6WC      | Landscape installation             |
| Universal L-Hook connector                                                | M2.AR6LHOOK   | Portrait or landscape installation |
| Bracket for standing seam roofs                                           | M2.AR6SSB     | Portrait or landscape installation |
| Steel roof hook #2 for tile roofs                                         | M2.AR6TH2     | Portrait installation              |
| Steel roof hook #4 for tile roofs                                         | M2.AR6TH4     | Landscape installation             |
| Steel roof hook #5 for slate roofs                                        | M2.AR6TH5     | Portrait installation              |
| Hangerbolt for steel purlins                                              | M2.AR6HBS     | Portrait or landscape installation |
| Hangerbolt for wooden purlins                                             | M2.AR6HBW     | Portrait or landscape installation |