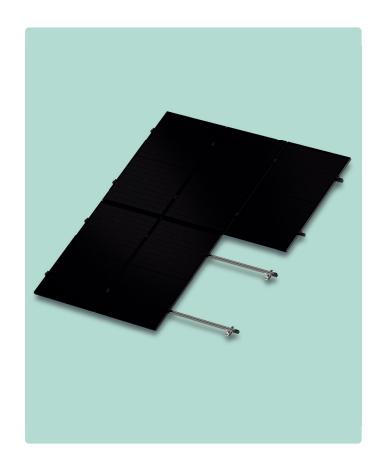

### Series

The Autarco Apex R6 mounting system has grown into one of the most popular mounting systems for solar panels on pitched roofs. Thanks to its unique construction, a smart and stable construction with ultra-fast assembly is possible whilst ensuring the solar panels are optimally and safely supported.

- + 10-year product warranty
- + Pitched roof system
- + Landscape or portrait mounting possible with the same hook
- + One tool required for installation
- Lightweight yet robust