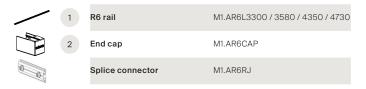

, 14001, 18001 MCS012, NEN7250



## Physical characteristics

| Suitable roof pitch | 5° to 60°                                                                                                                            |  |
|---------------------|--------------------------------------------------------------------------------------------------------------------------------------|--|
| Material            | Aluminium (AL-6005-T5) Stainless steel (304)                                                                                         |  |
| Suitable rooftypes  | <ul> <li>+ Pitched</li> <li>+ Corrugated</li> <li>+ Standing seam</li> <li>+ Slate</li> <li>+ Tiled (fixed or adjustable)</li> </ul> |  |

#### Apex R6 Rail section (mm)



DS-AP.R6-EN-V1.0 autarco.com



## System components



## Fastenings

|     | 3 | Middle clamp | M1.AR6(B)MC |
|-----|---|--------------|-------------|
| 6-9 | 4 | End clamp    | M1.AR6(B)EC |

## Hooks



| Adjustable aluminium hook (Suitable for tile width 31 to 47 mm)           | M2.AR6THX1    | Portrait or landscape installation |
|---------------------------------------------------------------------------|---------------|------------------------------------|
| Adjustable aluminium hook XL (Suitable for tile width 44 to 60 mm)        | M2.AR6THX1.XL | Portrait or landscape installation |
| Adjustable aluminium screw hook (Suitable for tile width 65.5 to 81.5 mm) | M2.AR6THSX1   | Portrait or landscape installation |
| Waveclip for corrugated roofs                                             | M2.AR6WC      | Landscape installation