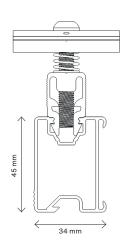

ight yet robust



## **Quality Certificates**

ISO 9001, 14001, 18001 MCS012, NEN7250



## Physical characteristics

| Suitable roof pitch | 5° to 60°                                                                                                                            |  |
|---------------------|--------------------------------------------------------------------------------------------------------------------------------------|--|
| Material            | Aluminium (AL-6005-T5) Stainless steel (304)                                                                                         |  |
| Suitable rooftypes  | <ul> <li>+ Pitched</li> <li>+ Corrugated</li> <li>+ Standing seam</li> <li>+ Slate</li> <li>+ Tiled (fixed or adjustable)</li> </ul> |  |

#### Apex R6 Rail section (mm)



DS-AP.R6-EN-V1.0 autarco.com



## System components



## Fastenings

|     | 3 | Middle clamp | M1.AR6(B)MC |
|-----|---|--------------|-------------|
| 6-9 | 4 | End clamp    | M1.AR6(B)EC |

## Hooks



| Adjustable aluminium hook (Suitable for tile width 31 to 47 mm)           | M2.AR6THX1    | Portrait or landscape installation |
|---------------------------------------------------------------------------|---------------|------------------------------------|
| Adjustable aluminium hook XL (Suitable for tile width 44 to 60 mm)        | M2.AR6THX1.XL | Portrait or landscape installation |
| Adjustable aluminium screw hook (Suitable for tile width 65.5 to 81.5 mm) | M2.AR6THSX1   | Portrait or landscape installation |
| Waveclip for corrugated roofs