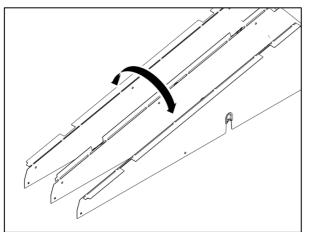

3. Fold over the top edge of the side plate. You can use the side plate for both the left and right sides of the mounting system.

4. Place the side plate on the system. If necessary, press the cables into the cable protector. Screw the side plate with the five screws.