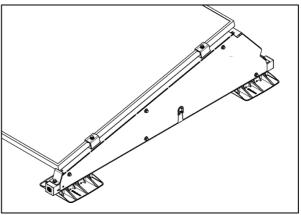

## Mounting instruction side plates

1. When mounting Autarco Matrix, place the ballast plates more inwards or grind them down so that they are flush with the base unit.

2. Click the cable protector into the side plate.

3. Fold over the top edge of the side plate. You can use the side plate for both the left and right sides of the mounting system.

4. Place the side plate on the system. If necessary, press the cables into the cable protector. Screw the side plate with the five screws.

5. For Autarco Matrix Symmetrical: repeat steps 2 to 4 for the second part.

6. Repeat the steps for the remaining side plates.