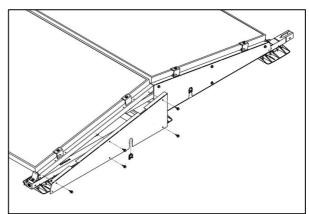

## Mounting instruction side plates

1. When mounting Autarco Matrix, place the ballast plates more inwards or grind them down so that they are flush with the base unit.

2. Click the cable protector into the side plate.

3. Fold over the top edge of the side plate. You can use the side plate for both the left and right sides of the mounting system.

4. Place the side plate on the system. If necessary, press the cables into the cable protector. Screw the side plate with the five screws.

5. For Autarco Matrix Symmetrical: repeat steps 2 to 4 for the second part.

6. Repeat the steps for the remaining side plates.