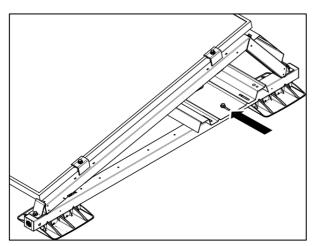

## Mounting instruction side plates

1. When mounting Autarco Matrix, place the ballast plates more inwards or grind them down so that they are flush with the base unit.

2. Click the cable protector into the side plate.

3. Fold over the top edge of the side plate. You can use the side plate for both the left and right sides of the mounting system.

4. Place the side plate on the system. If necessary, press the cables into the cable protector. Screw the side plate with the five screws.