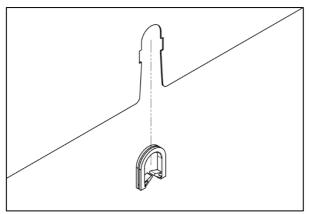

## Mounting instruction side plates

1. When mounting Autarco Matrix, place the ballast plates more inwards or grind them down so that they are flush with the base unit.

2. Click the cable protector into the side plate.