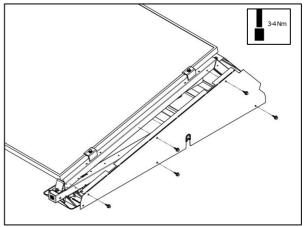

3. Fold over the top edge of the side plate. You can use the side plate for both the left and right sides of the mounting system.

4. Place the side plate on the system. If necessary, press the cables into the cable protector. Screw the side plate with the five screws.