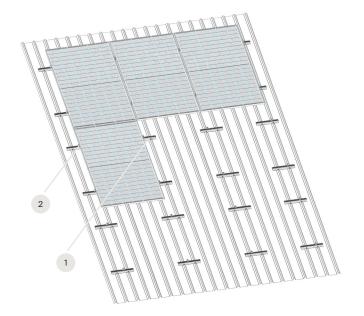

# Portrait Mounting

# **Fastenings**

- 1 Middle clamp
- 2 End clamp

M1.AR6(B)MC

M1.AR6(B)EC