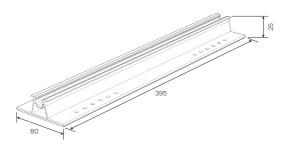

# Minirail

### Series

This mounting system uses Minirails for optimal economics in commercial rooftop solar PV installations on corrugated sheet roofs.

- + 10-year product warranty
- + Trapezoidal pitched roof system
- + Landscape or portrait mounting
- + Easy installation
- + Optimal economics



# **Quality Certificates**

+ ISO 9001, 14001, 18001



## Physical properties

| Maximum roof pitch | < 60°                          |
|--------------------|--------------------------------|
| Material           | Aluminium                      |
| Suitable rooftypes | Corrugated sheet pitched roofs |
| Finishing          | Fitted with EPDM               |

#### Bracket landscape mounting (mm)



#### Bracket portrait mounting (mm)



# Portrait Mounting



# Landscape Mounting



# System components

AR6 bracket 395mm for portrait mounting



## System components

R5 bracket 150mm for landscape mounting

M2.R5CRXL150



# **Fastenings**

- 1 Middle clamp
- 2 End clamp

M1.AR6(B)MC

M1.AR6(B)EC





# **Fastenings**

- Middle clamp
- End clamp

M1.R5CRX0(B)MC



M1.R5CRX-(B)EC