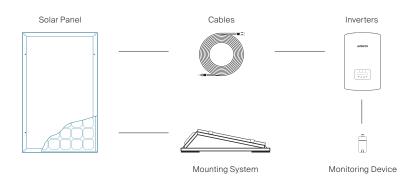

### Series

This mounting system uses Minirails for optimal economics in commercial rooftop solar PV installations on corrugated sheet roofs.

- + 10-year product warranty
- + Trapezoidal pitched roof system
- + Landscape or portrait mounting
- + Easy installation
- + Optimal economics