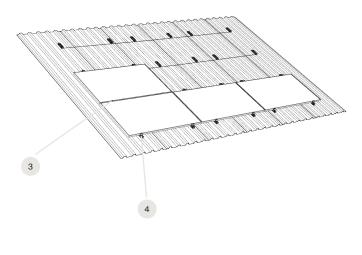

# Landscape Mounting

## System components

R5 bracket 150mm for landscape mounting

M2.R5CRXL150