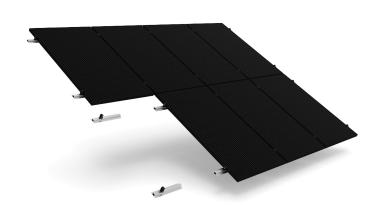

### Series

This mounting system uses Minirails for optimal economics in commercial rooftop solar PV installations on corrugated sheet roofs.

- + 10-year product warranty
- + Trapezoidal pitched roof system
- + Landscape or portrait mounting
- + Easy installation
- + Optimal economics

# Portrait Mounting

# Landscape Mounting