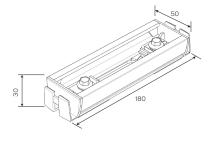

# Minirail

### Series

This mounting system uses Minirails for optimal economics in commercial rooftop solar PV installations on corrugated sheet roofs.

- + 10-year product warranty
- + Trapezoidal pitched roof system
- + Landscape or portrait mounting
- + Easy installation
- + Optimal economics



# **Quality Certificates**

+ ISO 9001, 14001, 18001



## Physical properties

| Maximum roof pitch | < 60°                          |
|--------------------|--------------------------------|
| Material           | Aluminium                      |
| Suitable rooftypes | Corrugated sheet pitched roofs |
| Finishing          | Fitted with EPDM               |

#### Bracket landscape mounting (mm)



#### Bracket portrait mounting (mm)



# Portrait Mounting



# Landscape Mounting



# System components

AR6 bracket 395mm for portrait mounting



## System components

R5 bracket 150mm for landscape mounting

M2.R5CRXL150



# **Fastenings**

- 1 Middle clamp
- 2 End clamp

M1.AR6(B)MC

M1.AR6(B)EC





# **Fastenings**

- Middle clamp
- End clamp

M1.R5CRX0(B)MC



M1.R5CRX-(B)EC